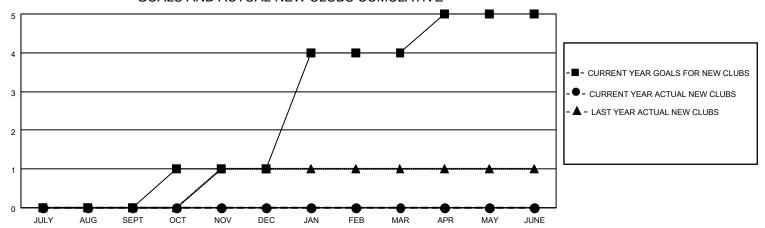

## GOALS AND ACTUAL NEW CLUBS CUMULATIVE

## MONTHLY MEMBERSHIP PROGRESS REPORT

LOCATION ZAMBIA District 413 Results as of: 8/31/2023

| Clubs                 |               |           |               | Members               |                        |                         |                                                    |
|-----------------------|---------------|-----------|---------------|-----------------------|------------------------|-------------------------|----------------------------------------------------|
| RESULTS FOR 2023-2024 |               |           |               | RESULTS FOR 2023-2024 |                        |                         |                                                    |
| QUARTER               | NEW CLUB GOAL | NEW CLUBS | DROPPED CLUBS | QUARTER MEME          | BER GROWTH NET<br>GOAL | MEMBER GROWTH<br>ACTUAL | DROPPED<br>MEMBERS ACTUAL<br>(including transfers) |
| JULY/AUG/SEPT         | 0             | 0         | 0             | JULY/AUG/SEPT         | 68                     | 14                      | 31                                                 |
| OCT/NOV/DEC           | 1             | 0         | 0             | OCT/NOV/DEC           | 80                     | 0                       | 0                                                  |
| JAN/FEB/MAR           | 3             | 0         | 0             | JAN/FEB/MAR           | 90                     | 0                       | 0                                                  |
| APR/MAY/JUNE          | 1             | 0         | 0             | APR/MAY/JUNE          | 60                     | 0                       | 0                                                  |