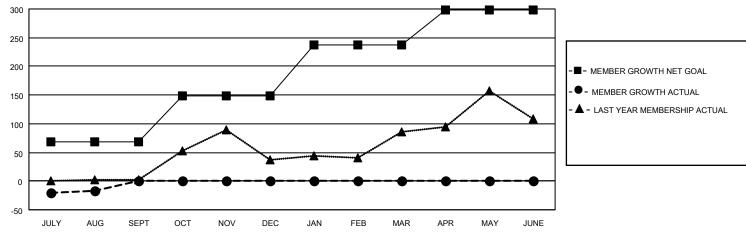

## GOALS AND ACTUAL MEMBERS CUMULATIVE

| DROPPED CLUBS: 0 |    | 7 CLUBS OF 47 ADDED 1 OR<br>MORE NEW MEMBERS | GENDER DISTRIBUTION                |              |  |
|------------------|----|----------------------------------------------|------------------------------------|--------------|--|
|                  |    | MALE                                         |                                    | 637 (46.46%) |  |
|                  |    |                                              | FEMALE                             | 733 (53.46%) |  |
| DROPPED MEMBERS  |    |                                              | NON BINARY                         | 1 (0.07%)    |  |
| BROTT ED WEWBERG |    |                                              | PREFER NOT TO ANSWER               | 0 (0.00%)    |  |
| DECEASED         | 3  |                                              |                                    | (0.00)       |  |
| CLUB CANCELLED   | 0  | CLICK HERE FOR CUMULATIVE                    | TOTAL FAMILY UNIT MEMBERS          | 54           |  |
| OTHER            | 28 | MEMBERSHIP DATA                              |                                    |              |  |
| TOTAL            | 31 |                                              | FAMILY MEMBERS PAYING HALF DUES 28 |              |  |
|                  |    |                                              |                                    |              |  |

## MONTHLY MEMBERSHIP PROGRESS REPORT

LOCATION ZAMBIA District 413 Results as of: 8/31/2023

| Clubs                 |               |           |               | Members               |                        |                         |                                                    |
|-----------------------|---------------|-----------|---------------|-----------------------|------------------------|-------------------------|----------------------------------------------------|
| RESULTS FOR 2023-2024 |               |           |               | RESULTS FOR 2023-2024 |                        |                         |                                                    |
| QUARTER               | NEW CLUB GOAL | NEW CLUBS | DROPPED CLUBS | QUARTER MEME          | BER GROWTH NET<br>GOAL | MEMBER GROWTH<br>ACTUAL | DROPPED<br>MEMBERS ACTUAL<br>(including transfers) |
| JULY/AUG/SEPT         | 0             | 0         | 0             | JULY/AUG/SEPT         | 68                     | 14                      | 31                                                 |
| OCT/NOV/DEC           | 1             | 0         | 0             | OCT/NOV/DEC           | 80                     | 0                       | 0                                                  |
| JAN/FEB/MAR           | 3             | 0         | 0             | JAN/FEB/MAR           | 90                     | 0                       | 0                                                  |
| APR/MAY/JUNE          | 1             | 0         | 0             | APR/MAY/JUNE          | 60                     | 0                       | 0                                                  |